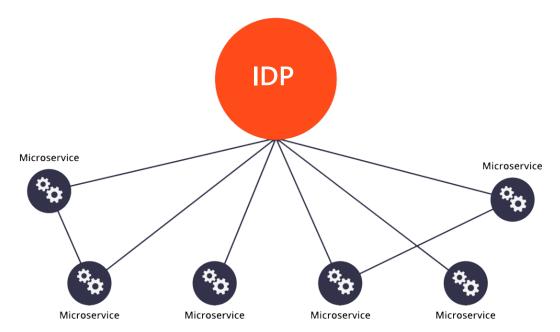

#### Microservices Architecture

# Why choose Microservices?

- Provides IT with flexibility
- Centralized identity
- Per user per month pricing model
- Scalable
- Eliminates commitment to any technology stack
- Improved fault isolation

# Centralized Identity