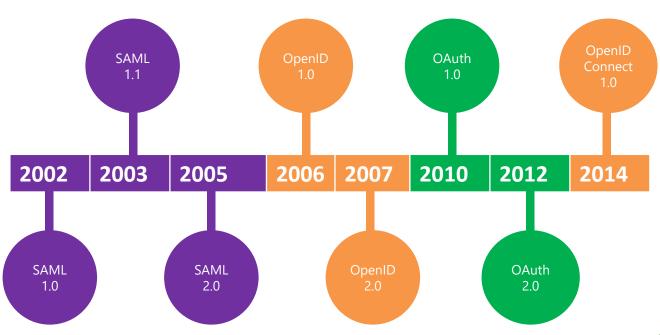

# WE need to establish a culture of Data Security

Data for Good. Data for Bad

Data Security Costs Money

Say Goodbye to Passwords