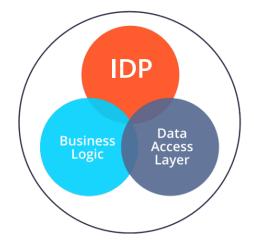

**Data Security in Healthcare** Foresight 2021







Data for Good. Data for Bad

# WE need to establish a culture of Data Security







Data for Good. Data for Bad



Data Security Costs Money







Say Goodbye to Passwords





### Monolithic Architecture









# Monolithic Architecture Issues

- Decentralized identity
- Support is getting more complex
- 80 -20 rule. Have to commit to a technology
- High capex, and maintenance

#### Microservices Architecture







# Why choose Microservices?

- Provides IT with flexibility
- Centralized identity
- Per user per month pricing model
- Scalable
- Eliminates commitment to any technology stack
- Improved fault isolation



# Centralized Identity





### **ISO 27001 Certification**

- A risk based framework
- Protection of core assets
- Identifying threats and vulnerabilities
- Putting in place the needed controls
- Client assurance that their data is safe with us



#### Certificate Profile

#### Information Security Management System - ISO/IEC 27001:2013

Insight Actuaries and Consultants