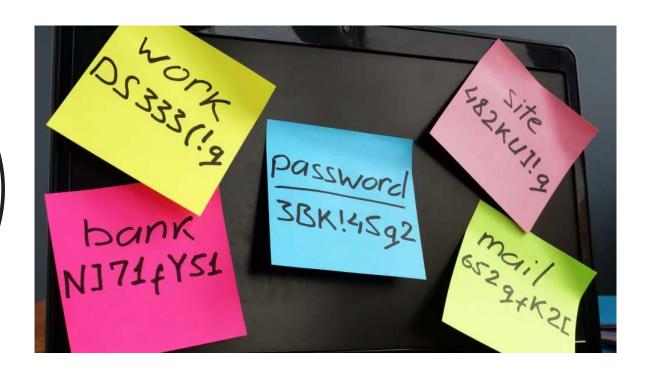

# WE need to establish a culture of Data Security

Data for Good. Data for Bad

Data Security Costs Money

Say Goodbye to Passwords