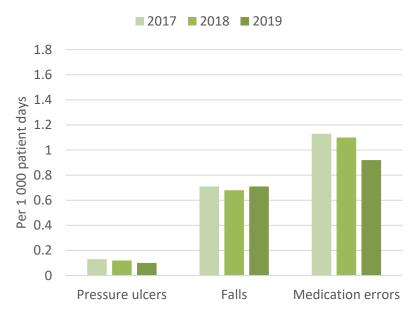

International Experience





#### International perspectives



#### International perspectives



**USA** 



Heavily invested in quality measurement (e.g. almost 2,000 quality measures registered with NQF, the National Quality Foundation

Centres for
Medicare and
Medicaid, AHRQ
Agency for
Healthcare
Research and
Quality &
independent
organisations



Figure 1: Percent of Hospitals Meeting Leapfrog's Standard for Never Events (2014-2018)





#### International perspectives



■ Response rate

■ % of patients reported worsened

■ % of patients reported unchanged

■ % of patients reported improved



https://media.phin.org.uk/health-improvement-datasheets-2/

#### Quality measurement

Safe Effective Caring Responsive

Well-led





## **South Africa**





#### **Patient safety**











### Reimagine, Rethink, Rebuild

Formulate focus areas





Use data to maximum benefit

Rebuild with pilot projects





Visualise data



# What's the most common operation in a Lego hospital?

Plastic Surgery

Foresight 2021 17.05.21