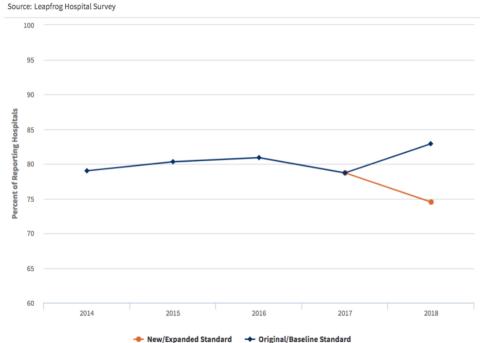

Figure 1: Percent of Hospitals Meeting Leapfrog's Standard for Never Events (2014-2018)