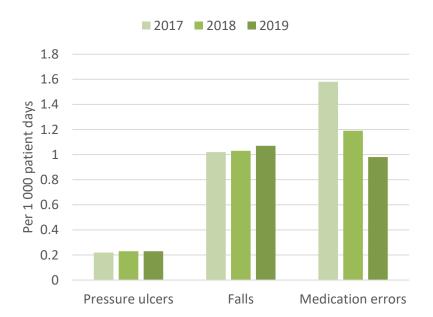

# International Experience





#### International perspectives



#### International perspectives



**USA** 



Heavily invested in quality measurement (e.g. almost 2,000 quality measures registered with NQF, the National Quality Foundation

Centres for
Medicare and
Medicaid, AHRQ
Agency for
Healthcare
Research and
Quality &
independent
organisations



Figure 1: Percent of Hospitals Meeting Leapfrog's Standard for Never Events (2014-2018)





#### International perspectives



■ Response rate

■ % of patients reported worsened

■ % of patients reported unchanged

■ % of patients reported improved



https://media.phin.org.uk/health-improvement-datasheets-2/

#### Quality measurement

Safe Effective Caring Responsive

Well-led





## **South Africa**





#### **Patient safety**











### Reimagine, Rethink, Rebuild

Formulate focus areas





Use data to maximum benefit

Rebuild with pilot projects





Visualise data



# What's the most common operation in a Lego hospital?

Plastic Surgery

Foresight 2021 17.05.21