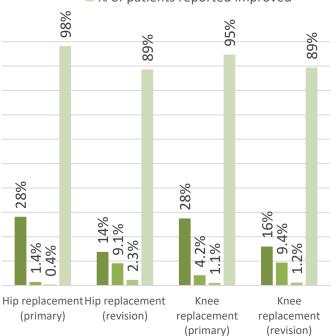

#### International perspectives

■ Response rate

■ % of patients reported worsened

■ % of patients reported unchanged

■ % of patients reported improved

https://media.phin.org.uk/health-improvement-datasheets-2/