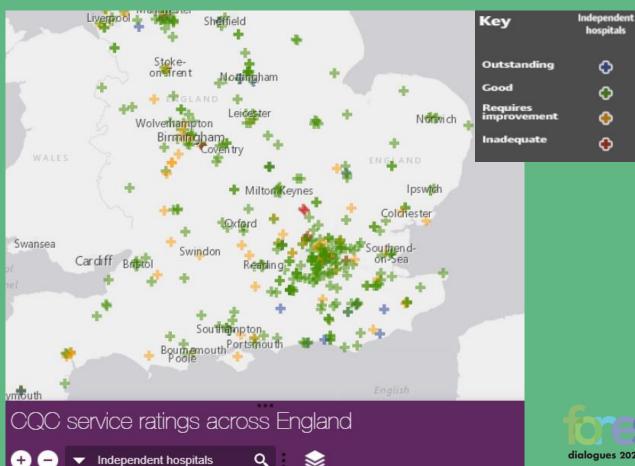

** 



**Judgement** 







### **Quality indicators**



# International Experience





#### International perspectives



#### International perspectives



**USA** 



Heavily invested in quality measurement (e.g. almost 2,000 quality measures registered with NQF, the National Quality Foundation

Centres for
Medicare and
Medicaid, AHRQ
Agency for
Healthcare
Research and
Quality &
independent
organisations



Figure 1: Percent of Hospitals Meeting Leapfrog's Standard for Never Events (2014-2018)





#### International perspectives



■ Response rate

■ % of patients reported worsened

■ % of patients reported unchanged

■ % of patients reported improved



https://media.phin.org.uk/health-improvement-datasheets-2/

#### Quality measurement

Safe Effective Caring Responsive

Well-led





## **South Africa**





#### **Patient safety**











### Reimagine, Rethink, Rebuild

Formulate focus areas





Use data to maximum benefit

Rebuild with pilot projects





Visualise data



# What's the most common operation in a Lego hospital?

Plastic Surgery

Foresight 2021 17.05.21