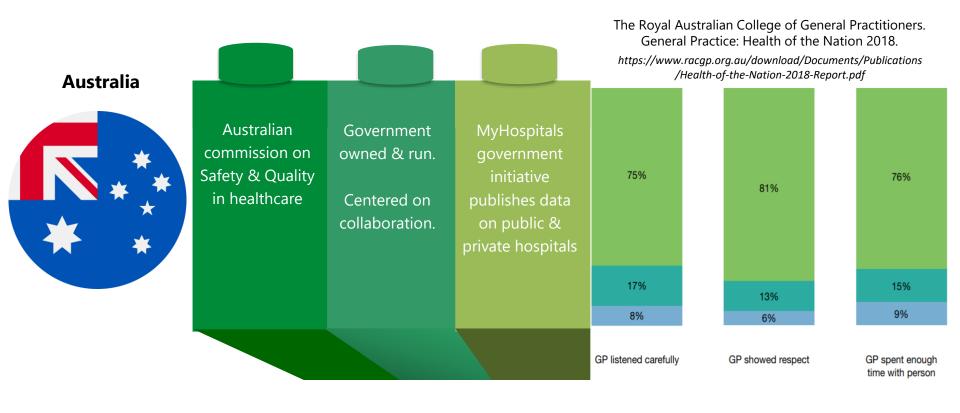

#### International perspectives

■ Response rate

■ % of patients reported worsened

■ % of patients reported unchanged

■ % of patients reported improved

https://media.phin.org.uk/health-improvement-datasheets-2/