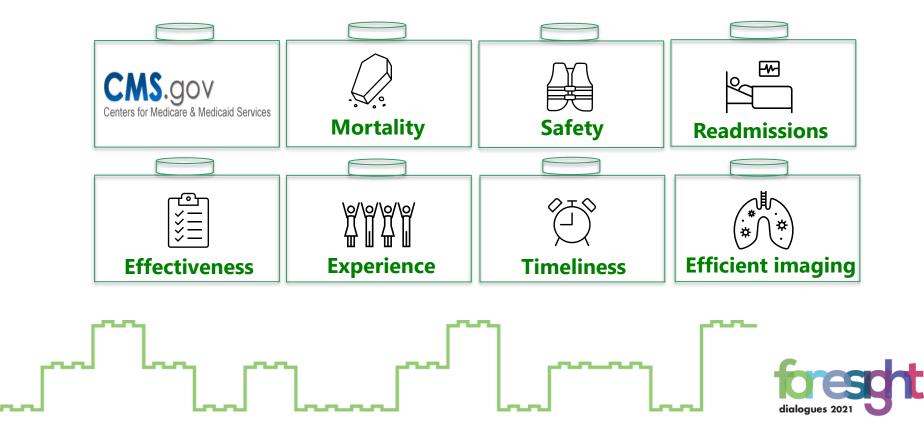

#### International perspectives

**USA** 

Heavily invested in quality measurement (e.g. almost 2,000 quality measures registered with NQF, the National Quality Foundation

Centres for
Medicare and
Medicaid, AHRQ
Agency for
Healthcare
Research and
Quality &
independent
organisations