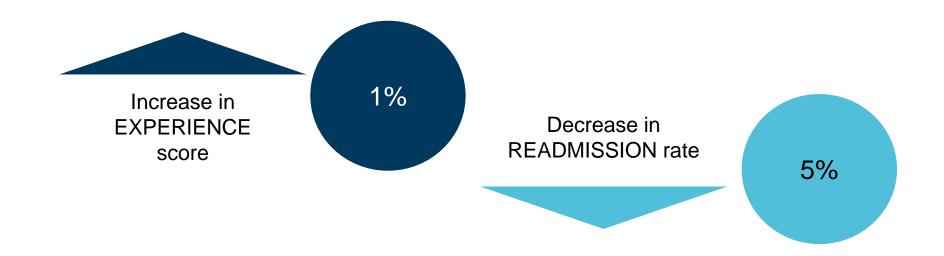

,
told by the patient without
interpretation

Eg Symptom - Depression

PROM

Patient Reported Outcomes Measure Instrument or tool used to collect and measure information from the patient

Eg PHQ-9

PRO-PM

Patient Reported Outcomes based performance measure

Aggregating information from patients in a reliable way to quantify performance

Eg PHQ-9 score above 9 improving to < 5 at 6 month follow-up



#### **MEASURING WHAT MATTERS.**



Patients are at the center of healthcare, without patients we cannot create healthcare

New scientific methods and technology give us an opportunity to measure what really matters to patients







#### PATIENT REPORTED DATA VISUALIZED.



#### **RESPONSES.**





### PATIENT REPORTED DATA IS POSITIVELY SKEWED.



### **EVIDENCE OF RELATIVE IMPROVEMENT.**





# **ADVERSE EVENTS**





# HOSPITAL ACQUIRED COMPLICATIONS (HACS).







Foresight 2021 17.05.21