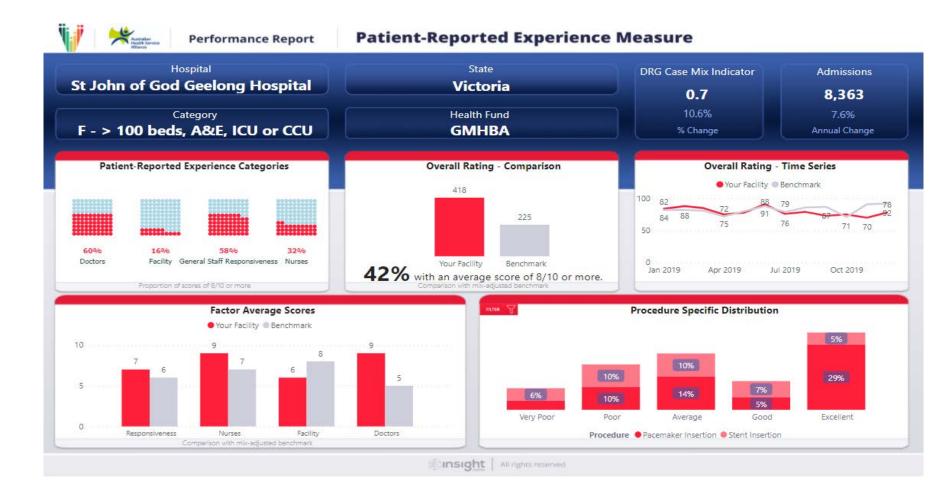

ED DATA.



dialogues 2021

#### PATIENT REPORTED DATA IS...DATA.



Patient Reported Outcomes
Information on the patient,
told by the patient without
interpretation

Eg Symptom - Depression

PROM

Patient Reported Outcomes Measure Instrument or tool used to collect and measure information from the patient

Eg PHQ-9

PRO-PM

Patient Reported Outcomes based performance measure

Aggregating information from patients in a reliable way to quantify performance

Eg PHQ-9 score above 9 improving to < 5 at 6 month follow-up



#### **MEASURING WHAT MATTERS.**



Patients are at the center of healthcare, without patients we cannot create healthcare

New scientific methods and technology give us an opportunity to measure what really matters to patients







#### PATIENT REPORTED DATA VISUALIZED.



#### **RESPONSES.**





### PATIENT REPORTED DATA IS POSITIVELY SKEWED.



### **EVIDENCE OF RELATIVE IMPROVEMENT.**





# **ADVERSE EVENTS**





# HOSPITAL ACQUIRED COMPLICATIONS (HACS).







Foresight 2021 17.05.21