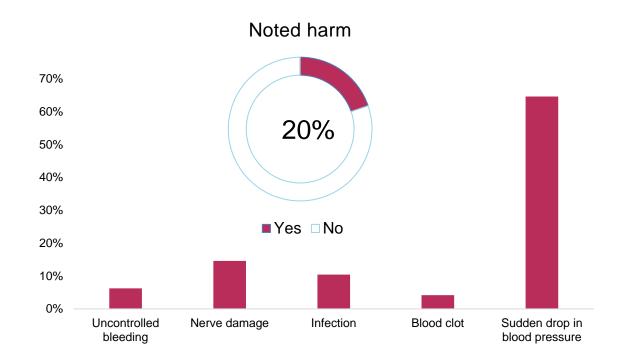

out
interpretation

Eg Symptom - Depression

PROM

Patient Reported Outcomes Measure Instrument or tool used to collect and measure information from the patient

Eg PHQ-9

PRO-PM

Patient Reported Outcomes based performance measure

Aggregating information from patients in a reliable way to quantify performance

Eg PHQ-9 score above 9 improving to < 5 at 6 month follow-up



#### **MEASURING WHAT MATTERS.**



Patients are at the center of healthcare, without patients we cannot create healthcare

New scientific methods and technology give us an opportunity to measure what really matters to patients







#### PATIENT REPORTED DATA VISUALIZED.



#### **RESPONSES.**





### PATIENT REPORTED DATA IS POSITIVELY SKEWED.



### **EVIDENCE OF RELATIVE IMPROVEMENT.**





# **ADVERSE EVENTS**





# HOSPITAL ACQUIRED COMPLICATIONS (HACS).







Foresight 2021 17.05.21