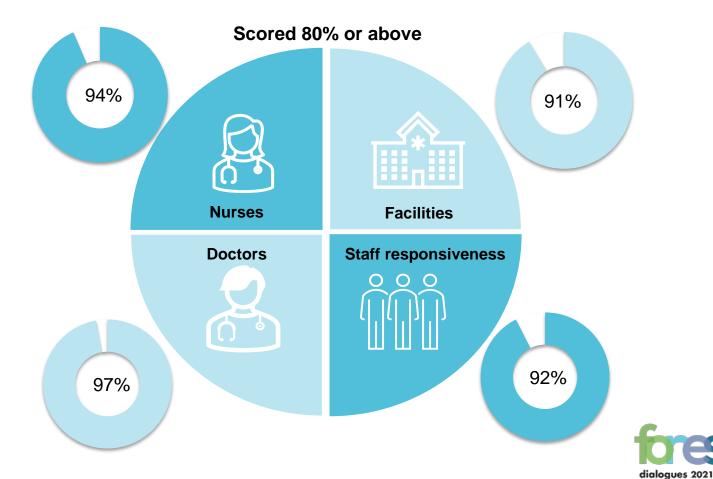

Reported Outcomes
Information on the patient,
told by the patient without
interpretation

Eg Symptom - Depression

PROM

Patient Reported Outcomes Measure Instrument or tool used to collect and measure information from the patient

Eg PHQ-9

PRO-PM

Patient Reported Outcomes based performance measure

Aggregating information from patients in a reliable way to quantify performance

Eg PHQ-9 score above 9 improving to < 5 at 6 month follow-up



#### **MEASURING WHAT MATTERS.**



Patients are at the center of healthcare, without patients we cannot create healthcare

New scientific methods and technology give us an opportunity to measure what really matters to patients







#### PATIENT REPORTED DATA VISUALIZED.



#### **RESPONSES.**





### PATIENT REPORTED DATA IS POSITIVELY SKEWED.



### **EVIDENCE OF RELATIVE IMPROVEMENT.**





# **ADVERSE EVENTS**





# HOSPITAL ACQUIRED COMPLICATIONS (HACS).







Foresight 2021 17.05.21