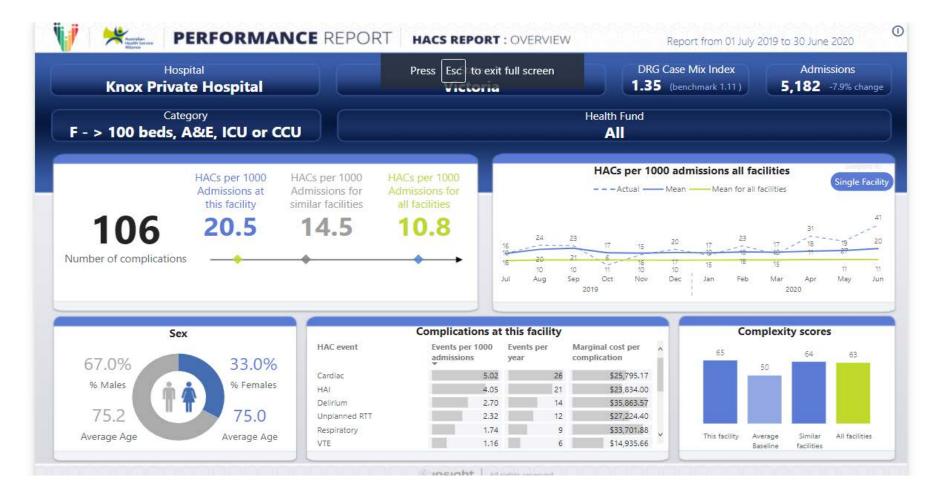

OM

Patient Reported Outcomes Measure Instrument or tool used to collect and measure information from the patient

Eg PHQ-9

PRO-PM

Patient Reported Outcomes based performance measure

Aggregating information from patients in a reliable way to quantify performance

Eg PHQ-9 score above 9 improving to < 5 at 6 month follow-up



#### **MEASURING WHAT MATTERS.**



Patients are at the center of healthcare, without patients we cannot create healthcare

New scientific methods and technology give us an opportunity to measure what really matters to patients







#### PATIENT REPORTED DATA VISUALIZED.



#### **RESPONSES.**





### PATIENT REPORTED DATA IS POSITIVELY SKEWED.



### **EVIDENCE OF RELATIVE IMPROVEMENT.**





# **ADVERSE EVENTS**





# HOSPITAL ACQUIRED COMPLICATIONS (HACS).







Foresight 2021 17.05.21