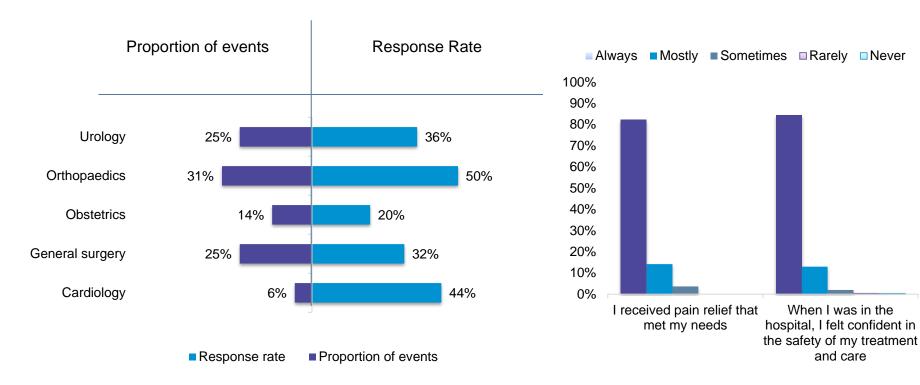

021

#### PATIENT REPORTED DATA IS...DATA.



Patient Reported Outcomes
Information on the patient,
told by the patient without
interpretation

Eg Symptom - Depression

PROM

Patient Reported Outcomes Measure Instrument or tool used to collect and measure information from the patient

Eg PHQ-9

PRO-PM

Patient Reported Outcomes based performance measure

Aggregating information from patients in a reliable way to quantify performance

Eg PHQ-9 score above 9 improving to < 5 at 6 month follow-up



#### **MEASURING WHAT MATTERS.**



Patients are at the center of healthcare, without patients we cannot create healthcare

New scientific methods and technology give us an opportunity to measure what really matters to patients







#### PATIENT REPORTED DATA VISUALIZED.



#### **RESPONSES.**





### PATIENT REPORTED DATA IS POSITIVELY SKEWED.



### **EVIDENCE OF RELATIVE IMPROVEMENT.**





# **ADVERSE EVENTS**





# HOSPITAL ACQUIRED COMPLICATIONS (HACS).







Foresight 2021 17.05.21